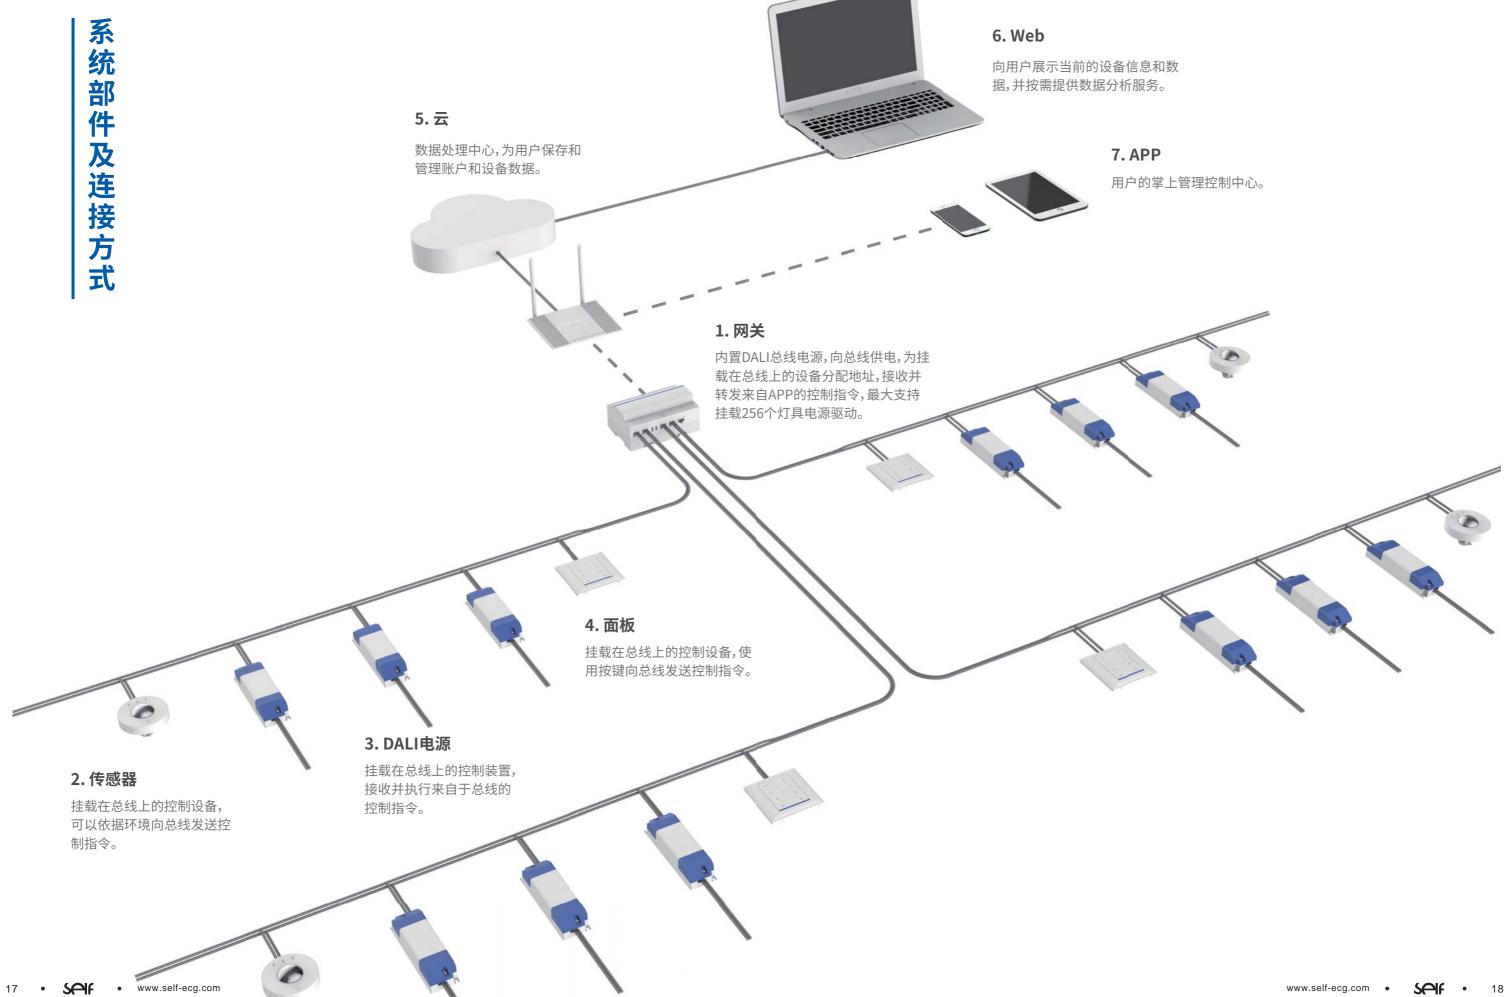

# 网关

型号: PRS Gateway-1801HV

#### 功能特性

- 内置WIFI模块和有线网络模块连接物联网云端。
- 支持四路独立DALI总线,每路DALI总线最大支持256个节点
- 通过移动APP和云服务进行简单设置
- 可以在同一网络上连接多个网关
- 4路DALI接口用于DALI协议通讯。
- 内置DALIPS电源。
- 指示灯指示电源、网络和DALI的工作状态。
- 使用按键可以复位、配网或者恢复出厂设置。
- 支持远程固件升级。
- 质保:5年

型号: Smart Sensor-1816LV / Smart Sensor-1816HV

# 功能特性

- 具有环境光相关的控制和运动检测
- 灯光控制和运动检测可关闭
- 内置DALIPS电源(可选)与DALI接口:支持从PS取电或者从DALI总线取电。
- 表面指示灯指示传感器当前的工作状态。
- 支持表面按键开关传感器或者恢复出厂设置。
- 支持表面旋钮调节PIR开关的亮度阈值10~650lux, 人离开后维持亮度0~70%,以及人离开后亮度维持 时间30s~30min。
- 支持使用APP配置传感器参数。
- 支持连接PRSGateway工作,同时也支持独立工作。
- 质保:5年
- SmartSensor-1816HV可为同一DALI线上的其他设备供电

### 面板

型号: PRS PANEL-1810LV

### 功能特性

- DALI接口:用于DALI协议通讯并且从这个接口取电
- 8个按键:开、关、调光+、调光-、场景A、场景B、场景C、场景D。
- 具备复位和恢复出厂设置功能。
- 指示灯:提示当前设备在映射时是否被选中以及按键是否被按下。
- 支持使用APP配置面板参数和场景按键功能。
- 质保:5年

19 • **\\_|** • www.self-ecg.com • **\\_|** • 2

# 电源

型号: DALI PS-1816HV

#### 功能特性

- 可内置或外接使用
- · 符合DALI2标准
- 防止直接或间接触电的ClassII保护通用输入电压:110-277V
- 嵌入式接线端子,可快速连接
- 启动时间≤0.5s
- 开路/短路/过载/过温保护
- 遇故障自动重启
- 质保:5年