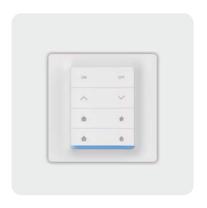

### 面板

型号: PRS PANEL-1810LV

### 功能特性

- DALI接口:用于DALI协议通讯并且从这个接口取电
- 8个按键:开、关、调光+、调光-、场景A、场景B、场景C、场景D。
- 具备复位和恢复出厂设置功能。
- 指示灯:提示当前设备在映射时是否被选中以及按键是否被按下。
- 支持使用APP配置面板参数和场景按键功能。
- 质保:5年

19 • **\\_|** • www.self-ecg.com • **\\_|** • 2