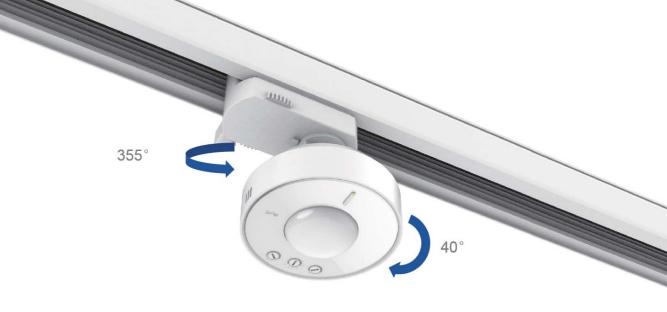

文博照明智能系统 (PRS SYSTEM) 2019/2020



# 商业照明现状及趋势

在传统的文博照明设计中,设置一个舒适的照明过渡环境,费时费力,效果也达不到设计需求。因为采用人工一个一个的进行灯光调节,亮度的一致性和过渡都无法保证。而且在观展和清洁等不同环境下无法做到自然顺滑的切换。



自然光100%



采用PRS智能照明系统可以完美的解决这些问题。

P — 专业 Profession

R — 精炼 Refine

S — 简单 Simple



# PRS系统的特点



A. 简化操作, 降低成本



B. 改善舒适度, 提升客户体验



C. 智慧感知, 控制年曝光量, 保护文物



D. 应用灵活,不 同场景多种选择



E. 安装升级 维护便捷



F. 全球化服务, 免除后顾之忧

01 • SAF • www.self-ecg.com

# 简化操作



www.self-ecg.com • SAF • www.self-ecg.com

# 改善舒适度

基于韦伯-费希纳定律(Weber-Fechner law)设计的最符合人类视觉系统调光曲线。 韦伯-费希纳定律:人类的视觉系统对光照度的感受变化程度与光照度的绝对值无关, 而是与光照度的变化量和光照度的当前量的比值成正比关系。S=k lnB+b

### 1-100%亮度的标准曲线图如下:



### 10-100%亮度的标准曲线图如下:





# 文物保护

利用智能传感器实现文物的年曝光量控制,实现参观效果和文物保护的最佳结合。









07 • SAF • www.self-ecg.com • SAF • 08

# 应用灵活



www.self-ecg.com • Self • www.self-ecg.com

# 升级与维护

网关支持OTA功能,产品迭代,轻松升级。











11 • SAF • www.self-ecg.com • SAF • 12

# 服务全球

1.赛尔富在德国、美国和迪拜均设立有子公司,可提供现场服务 2.PRS系统使用AWS云服务,服 务器节点遍布全球,传输响应快, 时延小



O AWS 区域全球网络



赛尔富全球总部





赛尔富德国子公司







赛尔富中东子公司

Thailand •

• www.self-ecg.com

# 应用场景



## 博物馆

博物馆是典藏代表自然和人类文化遗产的实物的场所,首先对文物进行保护,其次进行展示和教育。因此,博物馆对于灯光的要求代表了照明的最高水平。

## 美术馆

美术馆是陈列展示艺术作品的场所,更注重美感。顺滑的光线,可以减少对人眼的刺激,降低观展的疲惫感,同时还能突出艺术品的质感,让观众近距离地感受美。

## 图书馆

对图书馆而言,照明控制可以对节能起到非常大的作用。适当的照明可以提供舒适的阅读环境,有助于提升工作效率。

15 • SAF • www.self-ecg.com • SAF • 16



# 网关

型号: PRS Gateway-1801HV



#### 功能特性

- 内置WIFI模块和有线网络模块连接物联网云端。
- 支持四路独立DALI总线,每路DALI总线最大支持256个节点
- 通过移动APP和云服务进行简单设置
- 可以在同一网络上连接多个网关
- 4路DALI接口用于DALI协议通讯。
- 内置DALIPS电源。
- 指示灯