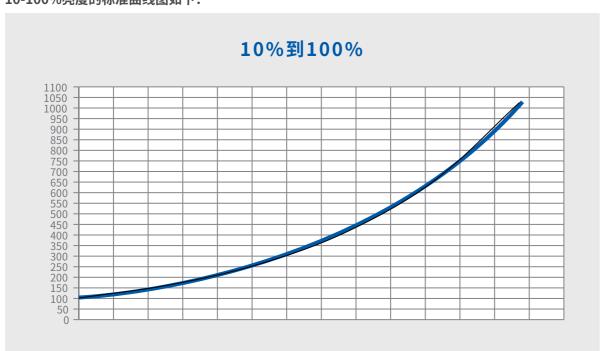

# 改善舒适度

基于韦伯-费希纳定律(Weber-Fechner law)设计的最符合人类视觉系统调光曲线。 韦伯-费希纳定律:人类的视觉系统对光照度的感受变化程度与光照度的绝对值无关, 而是与光照度的变化量和光照度的当前量的比值成正比关系。S=k lnB+b

### 10-100%亮度的标准曲线图如下: