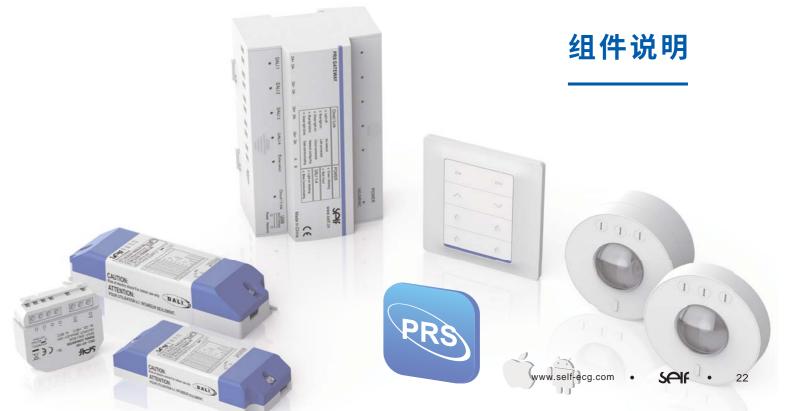

# 网关

型号: PRS Gateway-1801HV

#### 功能特性

- 内置WIFI模块和有线网络模块连接物联网云端。
- 支持四路独立DALI总线,每路DALI总线最大支持256个节点
- 通过移动APP和云服务进行简单设置
- 可以在同一网络上连接多个网关
- 4路DALI接口用于DALI协议通讯。
- 内置DALIPS电源。
- 指示灯指示电源、网络和DALI的工作状态。
- 使用按键可以复位、配网或者恢复出厂设置。
- 支持远程固件升级。
- 质保:5年

型号: Smart Sensor-1816LV / Smart Sensor-1816HV

# 功能特性

- 具有环境光相关的控制和运动检测
- 灯光控制和运动检测可关闭
- 内置DALIPS电源(可选)与DALI接口:支持从PS取电或者从DALI总线取电。
- 表面指示灯指示传感器当前的工作状态。
- 支持表面按键开关传感器或者恢复出厂设置。
- 支持表面旋钮调节PIR开关的亮度阈值10~650lux, 人离开后维持亮度0~70%,以及人离开后亮度维持 时间30s~30min。
- 支持使用APP配置传感器参数。
- 支持连接PRSGateway工作,同时也支持独立工作。
- 质保:5年
- SmartSensor-1816HV可为同一DALI线上的其他设备供电

### 面板

型号: PRS PANEL-1810LV

### 功能特性

- DALI接口:用于DALI协议通讯并且从这个接口取电
- 8个按键:开、关、调光+、调光-、场景A、场景B、场景C、场景D。
- 具备复位和恢复出厂设置功能。
- 指示灯:提示当前设备在映射时是否被选中以及按键是否被按下。
- 支持使用APP配置面板参数和场景按键功能。
- 质保:5年

19 • **\\_|** • www.self-ecg.com • **\\_|** • 2

# 电源

型号: DALI PS-1816HV

#### 功能特性

- 可内置或外接使用
- · 符合DALI2标准
- 防止直接或间接触电的ClassII保护通用输入电压:110-277V
- 嵌入式接线端子,可快速连接
- 启动时间≤0.5s
- 开路/短路/过载/过温保护
- 遇故障自动重启
- 质保:5年