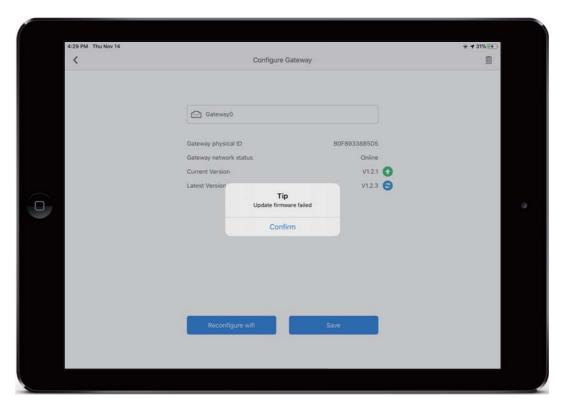

# 升级与维护

网关支持OTA功能,产品迭代,轻松升级。

11 • SAF • www.self-ecg.com • SAF • 12

#### 功能特性

- 内置WIFI模块和有线网络模块连接物联网云端。
- 支持四路独立DALI总线,每路DALI总线最大支持256个节点
- 通过移动APP和云服务进行简单设置
- 可以在同一网络上连接多个网关
- 4路DALI接口用于DALI协议通讯。
- 内置DALIPS电源。
- 指示灯指示电源、网络和DALI的工作状态。
- 使用按键可以复位、配网或者恢复出厂设置。
- 支持远程固件升级。
- 质保:5年