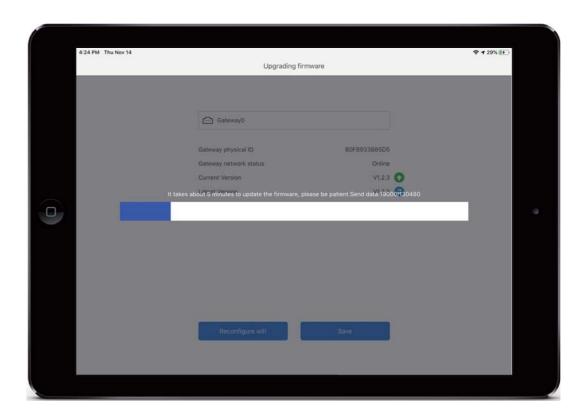

# 升级与维护

网关支持OTA功能,产品迭代,轻松升级。

11 • SAF • www.self-ecg.com • SAF • 12

#### 功能特性

- 内置WIFI模块和有线网络模块连接物联网云端。
- 支持四路独立DALI总线,每路DALI总线最大支持256个节点
- 通过移动APP和云服务进行简单设置
- 可以在同一网络上连接多个网关
- 4路DALI接口用于DALI协议通讯。
- 内置DALIPS电源。
- 指示灯指示电源、网络和DALI的工作状态。
- 使用按键可以复位、配网或者恢复出厂设置。
- 支持远程固件升级。
- 质保:5年