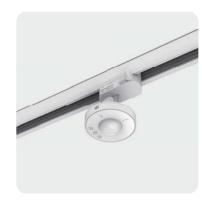

型号: Smart Sensor-1816LV / Smart Sensor-1816HV

# 功能特性

- 具有环境光相关的控制和运动检测
- 灯光控制和运动检测可关闭
- 内置DALIPS电源(可选)与DALI接口:支持从PS取电或者从DALI总线取电。
- 表面指示灯指示传感器当前的工作状态。
- 支持表面按键开关传感器或者恢复出厂设置。
- 支持表面旋钮调节PIR开关的亮度阈值10~650lux, 人离开后维持亮度0~70%,以及人离开后亮度维持 时间30s~30min。
- 支持使用APP配置传感器参数。
- 支持连接PRSGateway工作,同时也支持独立工作。
- 质保:5年
- SmartSensor-1816HV可为同一DALI线上的其他设备供电