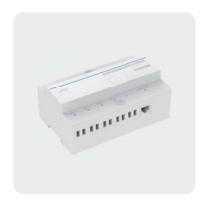

# 网关

型号: PRS Gateway-1801HV

#### 功能特性

- 内置WIFI模块和有线网络模块连接物联网云端。
- 支持四路独立DALI总线,每路DALI总线最大支持256个节点
- 通过移动APP和云服务进行简单设置
- 可以在同一网络上连接多个网关
- 4路DALI接口用于DALI协议通讯。
- 内置DALIPS电源。
- 指示灯指示电源、网络和DALI的工作状态。
- 使用按键可以复位、配网或者恢复出厂设置。
- 支持远程固件升级。
- 质保:5年