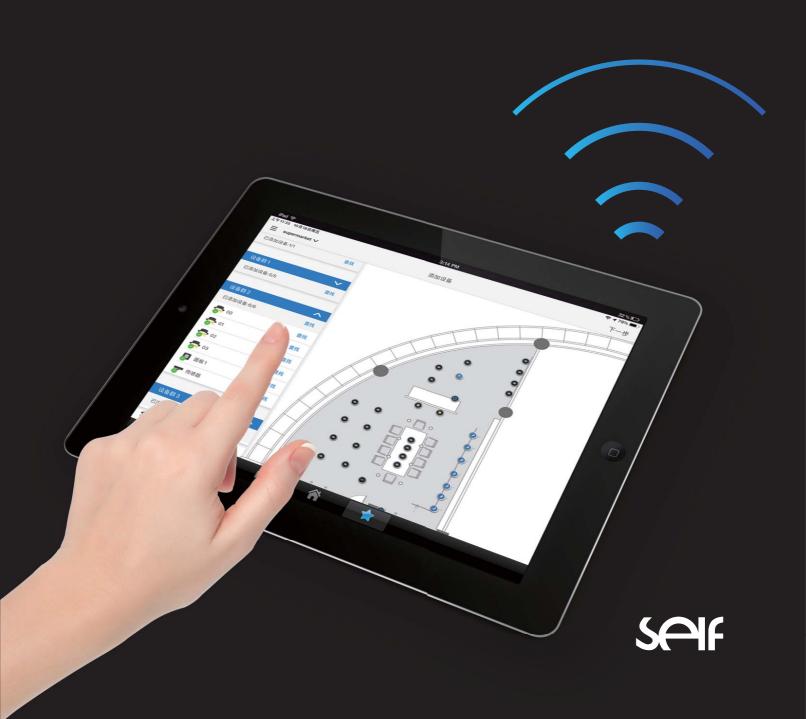

# PRS系统的特点

A. 简化操作, 降低成本

B. 改善舒适度, 提升客户体验

C. 智慧感知, 控制年曝光量, 保护文物

D. 应用灵活,不 同场景多种选择

E. 安装升级 维护便捷

F. 全球化服务, 免除后顾之忧

01 • SAF • www.self-ecg.com

# 简化操作

www.self-ecg.com • SAF • www.self-ecg.com