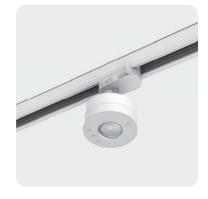

功能,产品迭代,轻松升级。











11 • SAF • www.self-ecg.com • SAF • 12

# 服务全球

1.赛尔富在德国、美国和迪拜均设立有子公司,可提供现场服务 2.PRS系统使用AWS云服务,服 务器节点遍布全球,传输响应快, 时延小



O AWS 区域全球网络



赛尔富全球总部





赛尔富德国子公司







赛尔富中东子公司

Thailand •

• www.self-ecg.com

# 应用场景



## 博物馆

博物馆是典藏代表自然和人类文化遗产的实物的场所,首先对文物进行保护,其次进行展示和教育。因此,博物馆对于灯光的要求代表了照明的最高水平。

## 美术馆

美术馆是陈列展示艺术作品的场所,更注重美感。顺滑的光线,可以减少对人眼的刺激,降低观展的疲惫感,同时还能突出艺术品的质感,让观众近距离地感受美。

## 图书馆

对图书馆而言,照明控制可以对节能起到非常大的作用。适当的照明可以提供舒适的阅读环境,有助于提升工作效率。

15 • SAF • www.self-ecg.com • SAF • 16



# 网关

型号: PRS Gateway-1801HV



#### 功能特性

- 内置WIFI模块和有线网络模块连接物联网云端。
- 支持四路独立DALI总线,每路DALI总线最大支持256个节点
- 通过移动APP和云服务进行简单设置
- 可以在同一网络上连接多个网关
- 4路DALI接口用于DALI协议通讯。
- 内置DALIPS电源。
- 指示灯指示电源、网络和DALI的工作状态。
- 使用按键可以复位、配网或者恢复出厂设置。
- 支持远程固件升级。
- 质保:5年



型号: Smart Sensor-1816LV / Smart Sensor-1816HV





# 功能特性

- 具有环境光相关的控制和运动检测
- 灯光控制和运动检测可关闭
- 内置DALIPS电源(可选)与DALI接口:支持从PS取电或者从DALI总线取电。
- 表面指示灯指示传感器当前的工作状态。
- 支持表面按键开关传感器或者恢复出厂设置。
- 支持表面旋钮调节PIR开关的亮度阈值10~650lux, 人离开后维持亮度0~70%,以及人离开后亮度维持 时间30s~30min。
- 支持使用APP配置传感器参数。
- 支持连接PRSGateway工作,同时也支持独立工作。
- 质保:5年
- SmartSensor-1816HV可为同一DALI线上的其他设备供电

### 面板

型号: PRS PANEL-1810LV



### 功能特性

- DALI接口:用于DALI协议通讯并且从这个接口取电
- 8个按键:开、关、调光+、调光-、场景A、场景B、场景C、场景D。
- 具备复位和恢复出厂设置功能。
- 指示灯:提示当前设备在映射时是否被选中以及按键是否被按下。
- 支持使用APP配置面板参数和场景按键功能。
- 质保:5年



19 • **\\_|** • www.self-ecg.com • **\\_|** • 2

# 电源

型号: DALI PS-1816HV



#### 功能特性

- 可内置或外接使用
- · 符合DALI2标准
- 防止直接或间接触电的ClassII保护通用输入电压:110-277V
- 嵌入式接线端子,可快速连接
- 启动时间≤0.5s
- 开路/短路/过载/过温保护
- 遇故障自动重启
- 质保:5年

## 电源

型号: SLD20-500IBD(LD)-UN



#### 功能特性

- 适用于恒流灯具的独立或内置电源
- 多功率电源,拨码选择输出电流范围:150-500mA 防止直接和间接触电