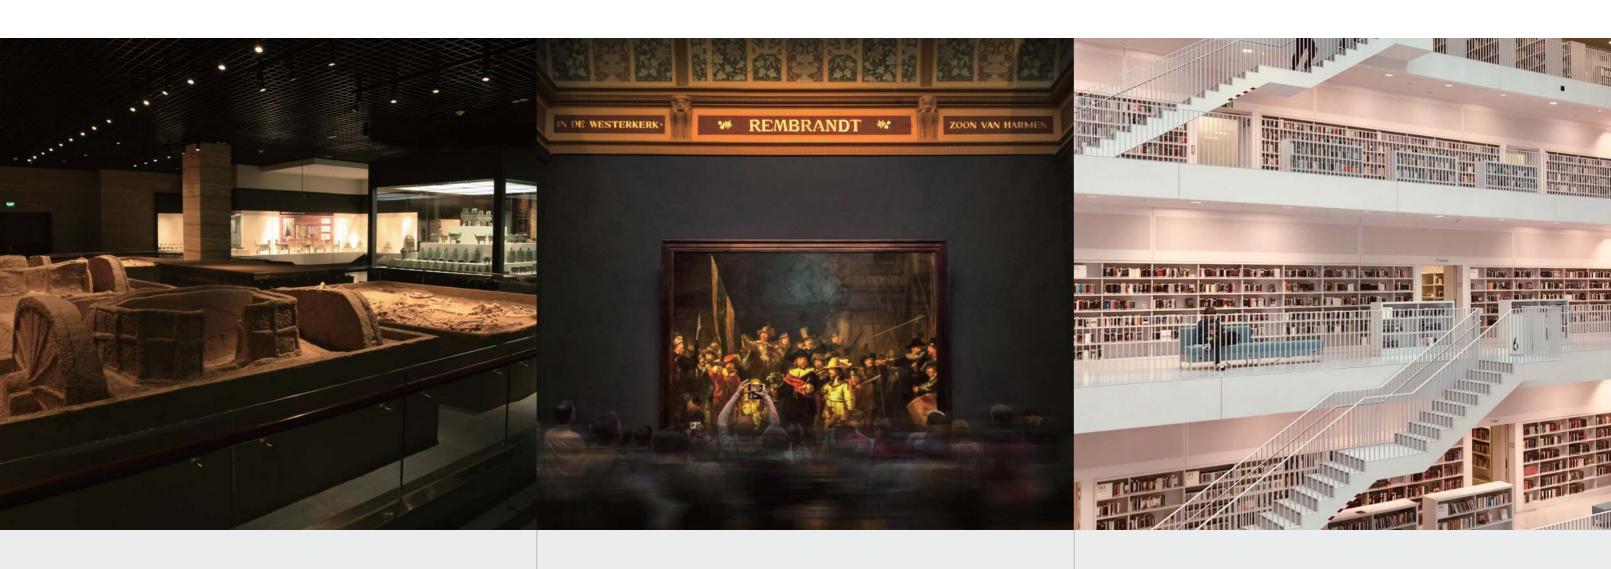

## 博物馆

博物馆是典藏代表自然和人类文化遗产的实物的场所,首先对文物进行保护,其次进行展示和教育。因此,博物馆对于灯光的要求代表了照明的最高水平。

## 美术馆

美术馆是陈列展示艺术作品的场所,更注重美感。顺滑的光线,可以减少对人眼的刺激,降低观展的疲惫感,同时还能突出艺术品的质感,让观众近距离地感受美。

## 图书馆

对图书馆而言,照明控制可以对节能起到非常大的作用。适当的照明可以提供舒适的阅读环境,有助于提升工作效率。

15 • SAF • www.self-ecg.com • SAF • 16