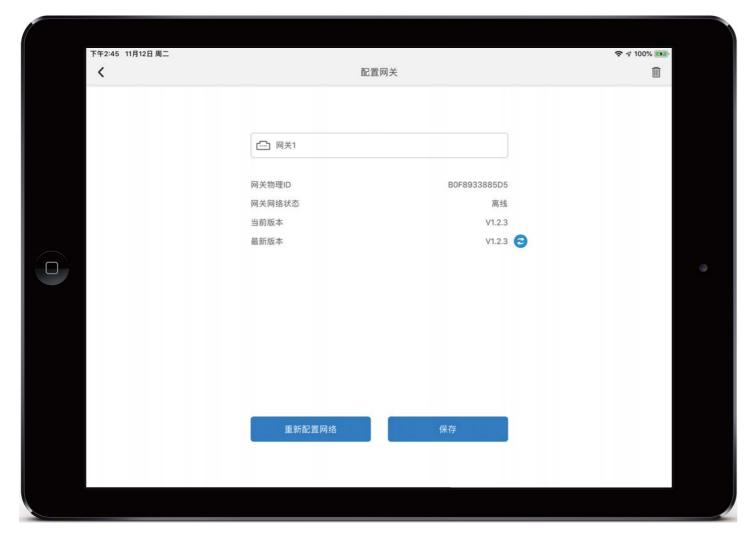

# 升级与维护

网关支持OTA功能,产品迭代,轻松升级。

11 • SAF • www.self-ecg.com • SAF • 12

#### 功能特性

- 内置WIFI模块和有线网络模块连接物联网云端。
- 支持四路独立DALI总线,每路DALI总线最大支持256个节点
- 通过移动APP和云服务进行简单设置
- 可以在同一网络上连接多个网关
- 4路DALI接口用于DALI协议通讯。
- 内置DALIPS电源。
- 指示灯指示电源、网络和DALI的工作状态。
- 使用按键可以复位、配网或者恢复出厂设置。
- 支持远程固件升级。
- 质保:5年