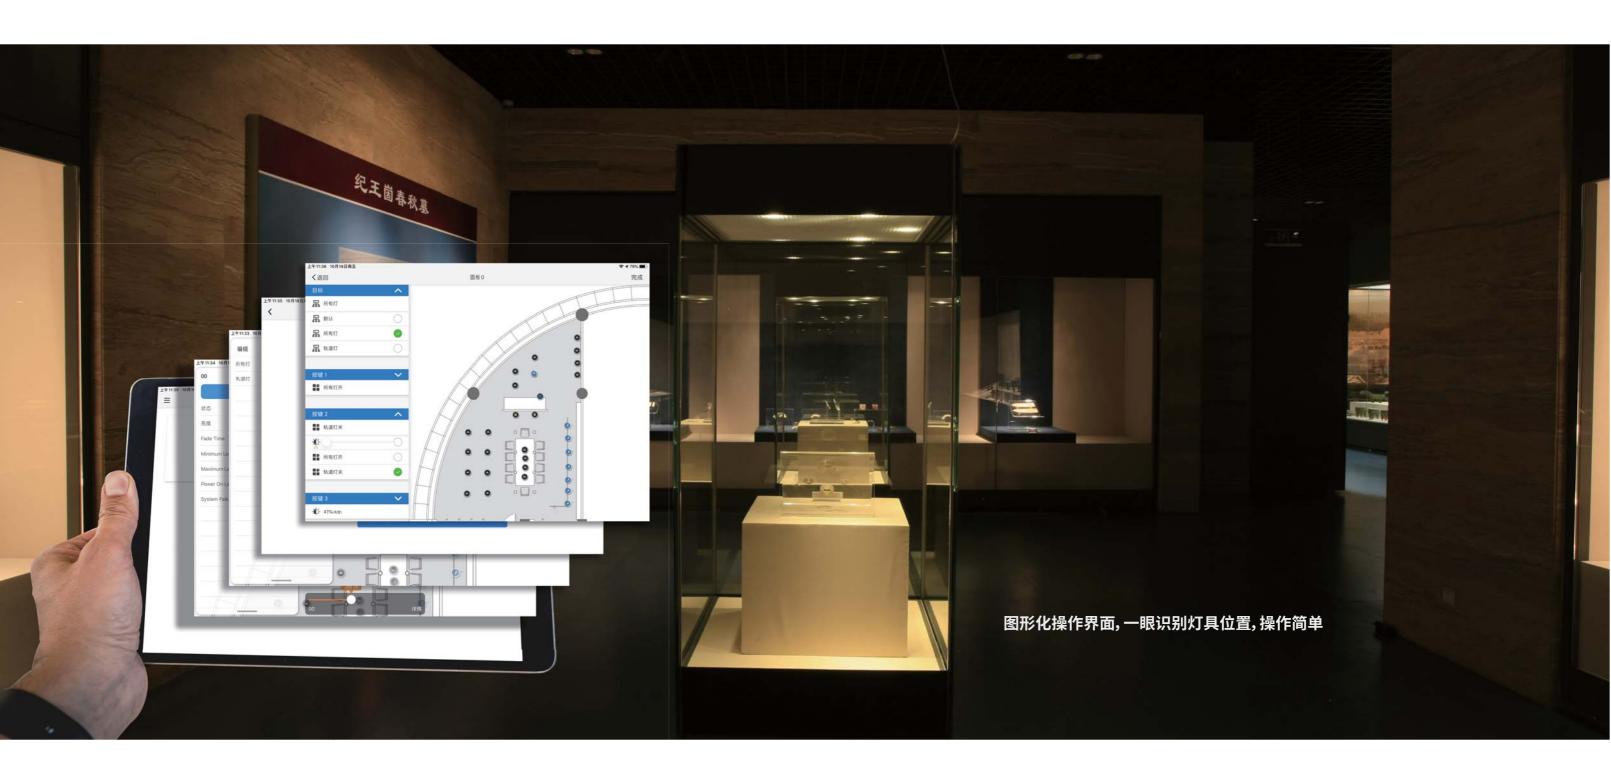

文博照明智能系统 (PRS SYSTEM) 2019/2020



# 商业照明现状及趋势

在传统的文博照明设计中,设置一个舒适的照明过渡环境,费时费力,效果也达不到设计需求。因为采用人工一个一个的进行灯光调节,亮度的一致性和过渡都无法保证。而且在观展和清洁等不同环境下无法做到自然顺滑的切换。



自然光100%



采用PRS智能照明系统可以完美的解决这些问题。

P — 专业 Profession

R — 精炼 Refine

S — 简单 Simple



# PRS系统的特点



A. 简化操作, 降低成本



B. 改善舒适度, 提升客户体验



C. 智慧感知, 控制年曝光量, 保护文物



D. 应用灵活,不 同场景多种选择



E. 安装升级 维护便捷



F. 全球化服务, 免除后顾之忧

01 • SAF • www.self-ecg.com

# 简化操作



www.self-ecg.com • SAF • www.self-ecg.com

# 改善舒适度

基于韦伯-费希纳定律(Weber-Fechner law)设计的最符合人类视觉系统调光曲线。 韦伯-费希纳定律:人类的视觉系统对光照度的感受变化程度与光照度的绝对值无关, 而是与光照度的变化量和光照度的当前量的比值成正比关系。S=k lnB+b

### 1-100%亮度的标准曲线图如下:



### 10-100%亮度的标准曲线图如下:





# 文物保护

利用智能传感器实现文物的年曝光量控制,实现参观效果和文物保护的最佳结合。









07 • SAF • www.self-ecg.com • SAF • 08

# 应用灵活



www.self-ecg.com • Self • www.self-ecg.com

# 升级与维护

网关支持OTA功能,产品迭代,轻松升级。











11 • SAF • www.self-ecg.com • SAF • 12

# 服务全球

1.赛尔富在德国、美国和迪拜均设立有子公司,可提供现场服务 2.PRS系统使用AWS云服务,服 务器节点遍布全球,传输响应快, 时延小



O AWS 区域全球网络



赛尔富全球总部





赛尔富德国子公司







赛尔富中东子公司

Thailand •

• www.self-ecg.com

# 应用场景



## 博物馆

博物馆是典藏代表自然和人类文化遗产的实物的场所,首先对文物进行保护,其次进行展示和教育。因此,博物馆对于灯光的要求代表了照明的最高水平。

## 美术馆

美术馆是陈列展示艺术作品的场所,更注重美感。顺滑的光线,可以减少对人眼的刺激,降低观展的疲惫感,同时还能突出艺术品的质感,让观众近距离地感受美。

## 图