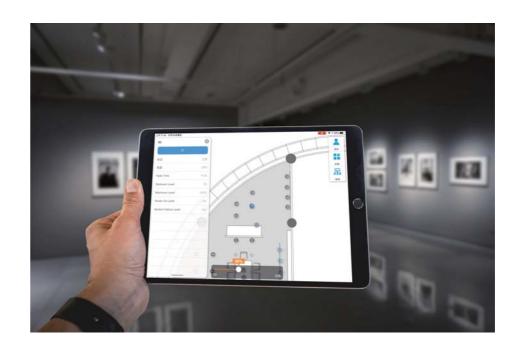

文博照明智能系统 (PRS SYSTEM) 2019/2020



# 商业照明现状及趋势

在传统的文博照明设计中,设置一个舒适的照明过渡环境,费时费力,效果也达不到设计需求。因为采用人工一个一个的进行灯光调节,亮度的一致性和过渡都无法保证。而且在观展和清洁等不同环境下无法做到自然顺滑的切换。



自然光100%



采用PRS智能照明系统可以完美的解决这些问题。

P — 专业 Profession

R — 精炼 Refine

S — 简单 Simple



# PRS系统的特点



A. 简化操作, 降低成本



B. 改善舒适度, 提升客户体验



C. 智慧感知, 控制年曝光量, 保护文物



D. 应用灵活,不 同场景多种选择



E. 安装升级 维护便捷



F. 全球化服务, 免除后顾之忧

01 • SAF • www.self-ecg.com

# 简化操作



www.self-ecg.com • SAF • www.self-ecg.com

# 改善舒适度

基于韦伯-费希纳定律(Weber-Fechner law)设计的最符合人类视觉系统调光曲线。 韦伯-费希纳定律:人类的视觉系统对光照度的感受变化程度与光照度的绝对值无关, 而是与光照度的变化量和光照度的当前量的比值成正比关系。S=k lnB+b

### 1-100%亮度的标准曲线图如下:



### 10-100%亮度的标准曲线图如下:





# 文物保护

利用智能传感器实现文物的年曝光量控制,实现参观效果和文物保护的最佳结合。









07 • SAF • www.self-ecg.com • SAF • 08

# 应用灵活



www.self-ecg.com • Self • www.self-ecg.com

# 升级与维护

网关支持OTA功能,产品迭代,轻松升级。











11 • SAF • www.self-ecg.com • SAF • 12

# 服务全球

1.赛尔富在德国、美国和迪拜均设立有子公司,可提供现场服务 2.PRS系统使用AWS云服务,服 务器节点遍布全球,传输响应快, 时延小



O AWS 区域全球网络



赛尔富全球总部





赛尔富德国子公司







赛尔富中东子公司

Thailand •

• www.self-ecg.com

# 应用