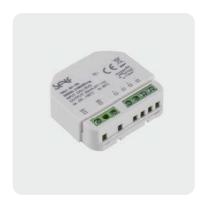

# 电源

型号: DALI PS-1816HV

#### 功能特性

- 可内置或外接使用
- · 符合DALI2标准
- 防止直接或间接触电的ClassII保护通用输入电压:110-277V
- 嵌入式接线端子,可快速连接
- 启动时间≤0.5s
- 开路/短路/过载/过温保护
- 遇故障自动重启
- 质保:5年