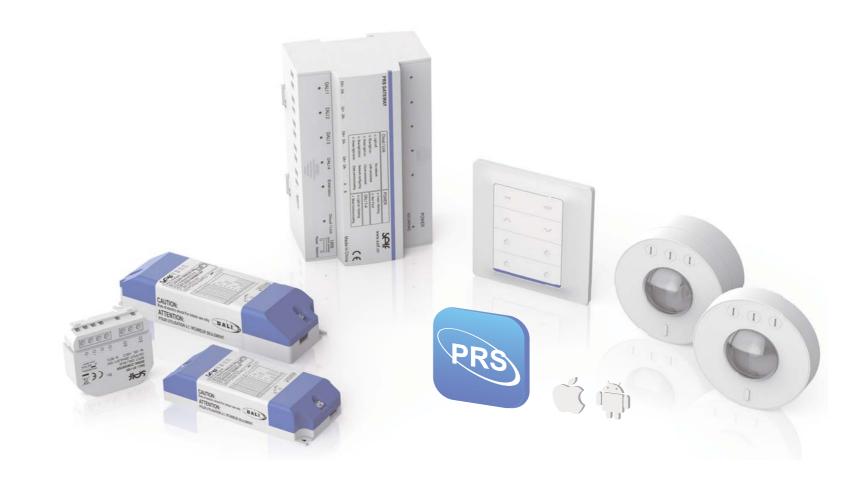

# 网关

型号: PRS Gateway-1801HV

型号: Smart Sensor-1816LV / Smart Sensor-1816HV

### 面板

型号: PRS PANEL-1810LV

# 电源

型号: DALI PS-1816HV

## 电源

型号: SLD20-500IBD(LD)-UN

#### 电源

型号: SLD75-24VLD-E

## 电源

型号: DALI 1-10V