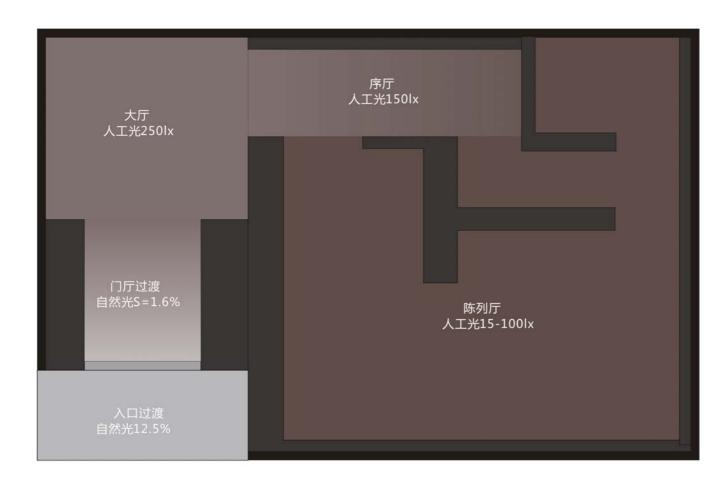

# 商业照明现状及趋势

在传统的文博照明设计中,设置一个舒适的照明过渡环境,费时费力,效果也达不到设计需求。因为采用人工一个一个的进行灯光调节,亮度的一致性和过渡都无法保证。而且在观展和清洁等不同环境下无法做到自然顺滑的切换。

自然光100%

采用PRS智能照明系统可以完美的解决这些问题。

P — 专业 Profession

R — 精炼 Refine

S — 简单 Simple

## 博物馆

博物馆是典藏代表自然和人类文化遗产的实物的场所,首先对文物进行保护,其次进行展示和教育。因此,博物馆对于灯光的要求代表了照明的最高水平。

## 美术馆

美术馆是陈列展示艺术作品的场所,更注重美感。顺滑的光线,可以减少对人眼的刺激,降低观展的疲惫感,同时还能突出艺术品的质感,让观众近距离地感受美。

## 图书馆

对图书馆而言,照明控制可以对节能起到非常大的作用。适当的照明可以提供舒适的阅读环境,有助于提升工作效率。

15 • SAF • www.self-ecg.com • SAF • 16