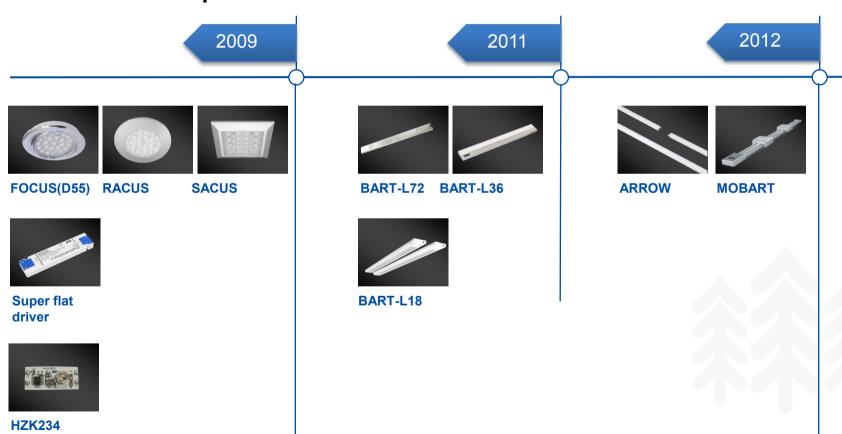

#### **Products roadmap**

2004

2006

2007

2008

**LED Linear** 

SLT5

SLT72

FOCUS-R24

SLP

KZQ30-12E/24E HZK218C series SHE-B-250

SLT3-350IS-1 SLT6-350IL

DECO(RGB)

**KZQ-8YKB** 

**KZQ-9YKA** 

CABLED-L36 TRIG

**MAGIC** 

**HZK221** 

#### **Products roadmap**

#### **Products roadmap**

2013

2015

2016

DWC(adjustable CCT)

**KZQ-8YKC** 

**Smart driver** 

**SQUARELED2** 

Smart diver (adjustable CCT)

KZQ-WX-YKM-1 KZQ-CM-BC