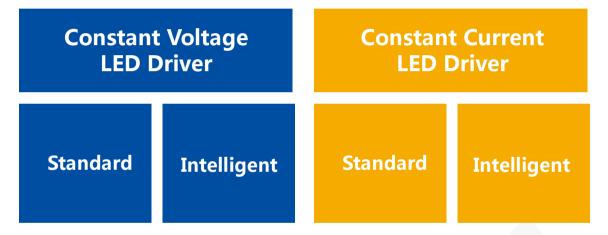

## Light Control System

•Dimming: Single color dim

•Color control: RGB, Warm white and cool white change

•Sensor: PIR, IR, Motion Sensor

•Touch switch: Touch switch, touch dimming

•Wireless WIFI

Bluetooth control

•Dali intelligent home lighting control system

All On Mode

• TV Mode

· Sleeping Mode