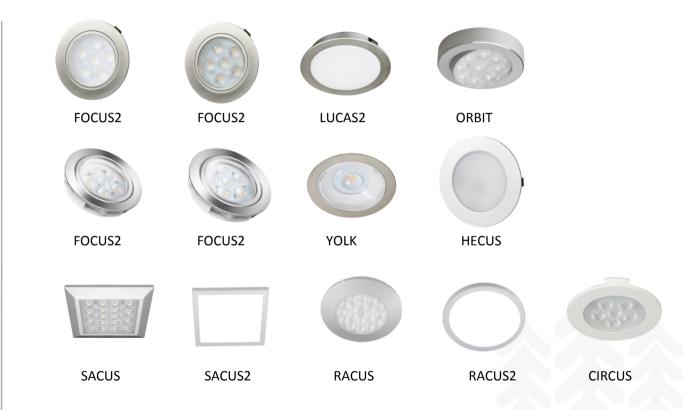

# LED Recessed & Surface Mounted Lighting

## **LED** Recessed &Surface mounted Lighting

# LED Recessed &Surface mounted Lighting