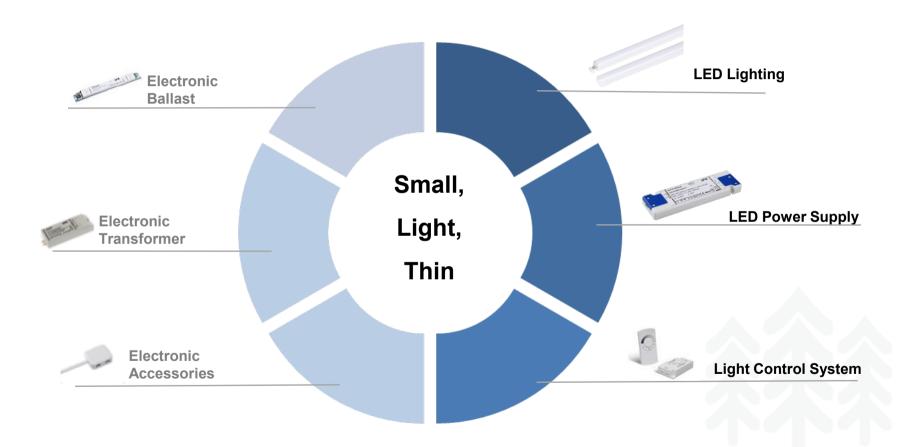

## **LED Lighting Fixture**

Since 2003, SELF began developing and manufacturing LED lighting. In the past 14 years, SELF has developed many unique advantages:

- Smart design and compact structure
- Patented optical designs
- Most advanced heat and thermal management
- Complete system offering (Lighting-Drivers-Controls)
- 3 Years warranty

## Light Control System

•Dimming: Single color dim

•Color control: RGB, Warm white and cool white change

•Sensor: PIR, IR, Motion Sensor

•Touch switch: Touch switch, touch dimming

•Wireless WIFI

Bluetooth control

# LED Power Supplies

#### **SELF LED Power Supplies**

- •Since 2000 Started to develop LED Power Supplies
- Whole products line for Residential and Commercial LED fixture
- •20+ design patents

LED Power Supplies & Light Control System