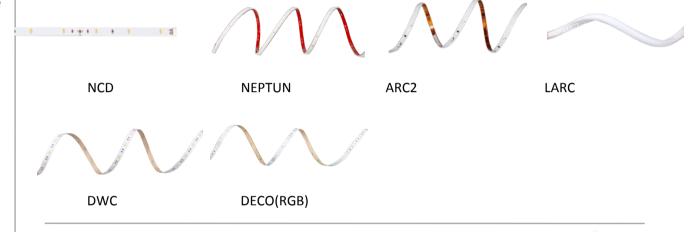

SLP



KZQ30-12E/24E HZK218C series SHE-B-250



SLT3-350IS-1 SLT6-350IL



DECO(RGB)



**KZQ-8YKB** 



**KZQ-9YKA** 



CABLED-L36 TRIG



**MAGIC** 



**HZK221** 



#### **Products roadmap**





#### **Products roadmap**

2013

2015

2016





DWC(adjustable CCT)



**KZQ-8YKC** 





**Smart driver** 



**SQUARELED2** 







Smart diver (adjustable CCT)





KZQ-WX-YKM-1 KZQ-CM-BC





## **LED Lighting Fixture**

Since 2003, SELF began developing and manufacturing LED lighting. In the past 14 years, SELF has developed many unique advantages:



- Smart design and compact structure
- Patented optical designs
- Most advanced heat and thermal management
- Complete system offering (Lighting-Drivers-Controls)
- 3 Years warranty





## LED Flexible Strip





## LED Flexible Strip



#### **Markets Served:**

- Cabinet, Furniture Manufacturer
- DIY stores
- Lighting importers, distributors
- Contractor

#### **Application:**

- Decorative lighting
- Cove





## LED Linear Lighting





# LED Linear Lighting



#### Markets Served:

- Cabinet, Furniture Manufacturer
- DIY stores
- Lighting importers, distributors
- Contractor
- Retail Stores

#### **Application:**

- Under Cabinet
- Illuminated Shelving
- Cove and Accent







# LED Recessed & Surface Mounted Lighting



## **LED** Recessed &Surface mounted Lighting





# LED Recessed &Surface mounted Lighting



#### Markets Served:

- Cabinet, Furniture Manufacturer
- DIY stores
- Lighting importers, distributors
- Contractor
- Hotel

#### Application:

- Under Cabinet
- Illuminated Shelving
- Showcase





## Ba