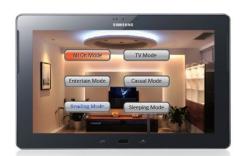

## Light Control System

•Dimming: Single color dim

•Color control: RGB, Warm white and cool white change

•Sensor: PIR, IR, Motion Sensor

•Touch switch: Touch switch, touch dimming

•Wireless WIFI

Bluetooth control

•Dali intelligent home lighting control system

All On Mode

• TV Mode

· Sleeping Mode