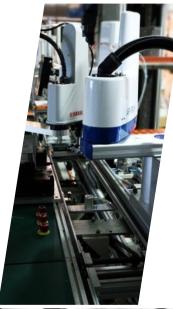

## Production Strength

- •Smart Robot Arm to ensure the reliability of volume production
- •9 SMT Lines
- •6 Automatic Insert machines
- •8 Automatic Aging machines

•Lead time: 2-3 weeks