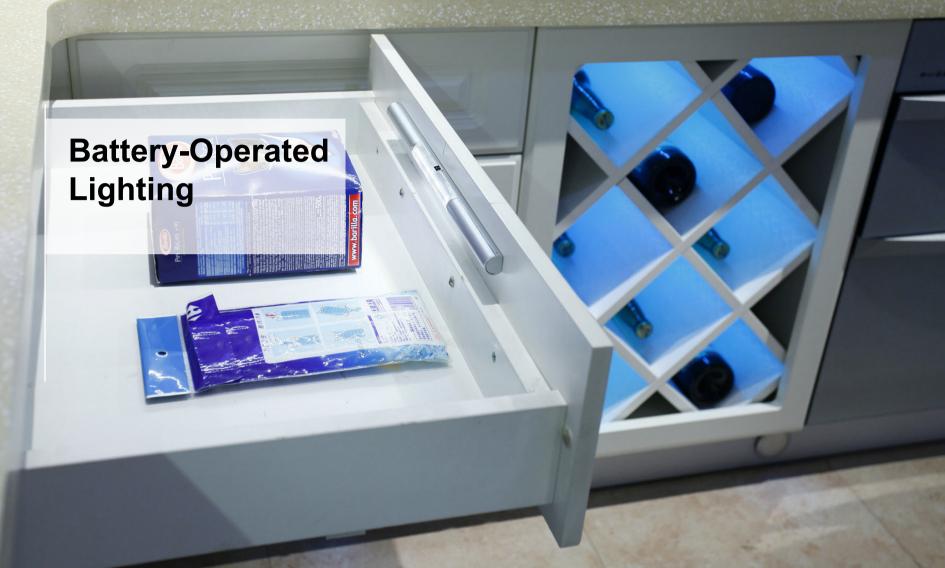

## Battery-Operated lighting

#### Markets Served:

- •Cabinet, Furniture Manufacturer
- DIY stores
- Lighting importers, distributors
- Contractor

#### **Application:**

- Drawer
- Under Cabinet
- Illuminated Shelving