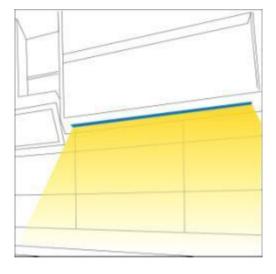

## LED Linear Lighting

# LED Linear Lighting

#### **Application:**

- Under Cabinet
- Illuminated Shelving
- Cove and Accent